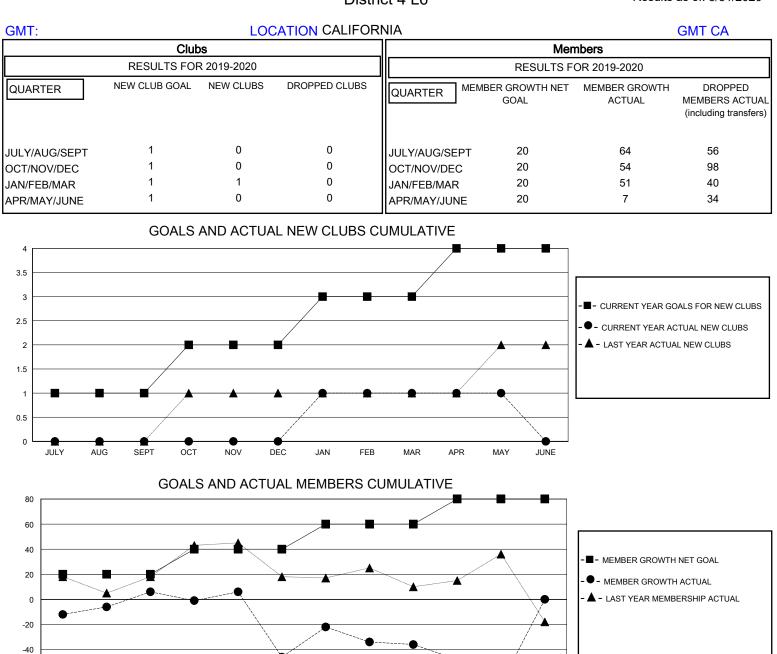

## District 4 L6

Results as of: 5/31/2020

| DROPPED CLUBS: 0 |     | 38 CLUBS OF 58 ADDED 1 OR MORE<br>NEW MEMBERS | GENDER DISTRIBUTION                |              |     |
|------------------|-----|-----------------------------------------------|------------------------------------|--------------|-----|
|                  |     |                                               | MALE                               | 661 (50.30%) |     |
|                  |     |                                               | FEMALE                             | 653 (49.70%) |     |
| DROPPED MEMBERS  |     |                                               |                                    |              |     |
| DECEASED         | 15  | CLICK HERE FOR CUMULATIVE<br>MEMBERSHIP DATA  | TOTAL FAMILY UNIT MEMBERS          |              | 327 |
| CLUB CANCELLED   | 0   |                                               | FAMILY MEMBERS PAYING HALF<br>DUES |              | 100 |
| OTHER            | 213 |                                               |                                    |              | 183 |
| TOTAL            | 228 |                                               |                                    |              |     |