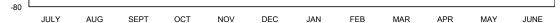

## District 4 L6

Results as of: 5/31/2020

| DROPPED CLUBS: 0 |     | 38 CLUBS OF 58 ADDED 1 OR MORE<br>NEW MEMBERS | GENDER DISTRIBUTION                |              |     |
|------------------|-----|-----------------------------------------------|------------------------------------|--------------|-----|
|                  |     |                                               | MALE                               | 661 (50.30%) |     |
|                  |     |                                               | FEMALE                             | 653 (49.70%) |     |
| DROPPED MEMBERS  |     |                                               |                                    |              |     |
| DECEASED         | 15  | CLICK HERE FOR CUMULATIVE<br>MEMBERSHIP DATA  | TOTAL FAMILY UNIT MEMBERS          |              | 327 |
| CLUB CANCELLED   | 0   |                                               | FAMILY MEMBERS PAYING HALF<br>DUES |              | 100 |
| OTHER            | 213 |                                               |                                    |              | 183 |
| TOTAL            | 228 |                                               |                                    |              |     |